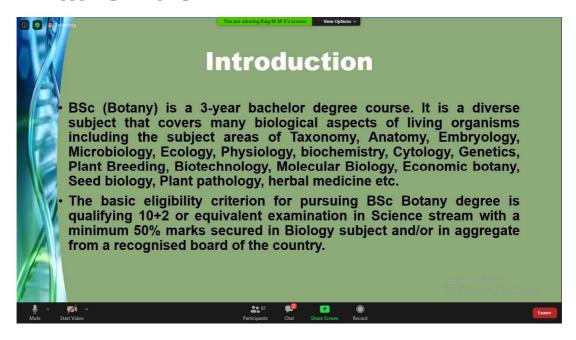

#### C) Geotagged photographs/Screenshots

The screen shared by the resource person Dr. M.M.Baig while delivering the Lecture

#### ii) Introduction:

Botany is one of the core courses from the field of Biological sciences. Being a major subject, it is opted by large number of students by choice. During the progression to the higher education the students give choice to the Botany. It is chosen by student as the optional subject for civil services examinations. Department of Botany Organized Guest Lecture on career opportunities in Botany after B.Sc..