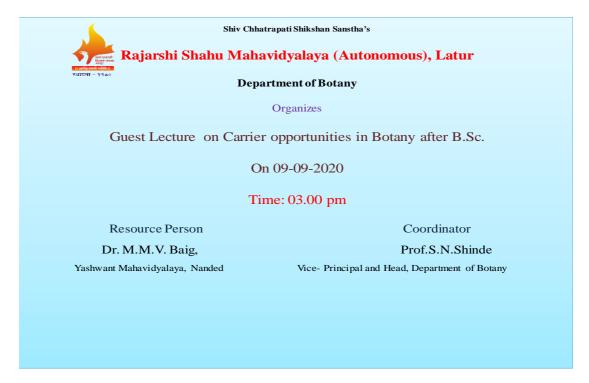

#### D) Brochure of the Guest Lecture:

#### Rajarshi Shahu Mahavidyalaya (Autonomous), Latur Department of Botany

#### **Organized**

#### Guest Lecture on Carrier opportunities in Botany after B.Sc.

#### **Program Schedule**

Chairperson: Dr. Mahadev Gavhane

Principal

Chief Guest: Dr. M.M.Baig,

Yashwant Mahavidyalaya, Nanded.

Introductory Speech: Prof. S. N. Shinde,

Vice Principal and Head, Department of

Botany

**Introduction to Guest** 

Vote of Thanks: Dr. K.D.Savant